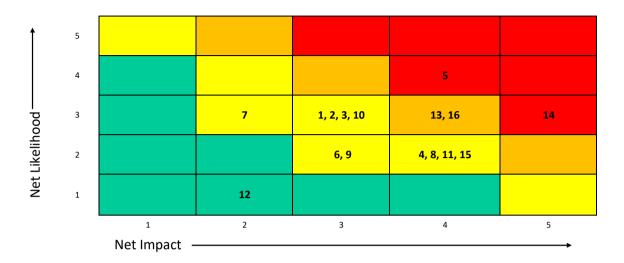

## **Environment and Community Services Risk Register - Appendix F**

| Risk No. | E&PP Risk<br>Ref | Risk Description                                                          | Gross Risk Rating | Current Risk Rating |
|----------|------------------|---------------------------------------------------------------------------|-------------------|---------------------|
| 1        | 1                | Emergency Response                                                        | 12                | 9                   |
| 2        | 2                | Central Depot Access                                                      | 12                | 9                   |
| 3        | 4                | Business Continuity Arrangements                                          | 12                | 9                   |
| 4        | 8                | Health & Safety (ECS)                                                     | 12                | 8                   |
| 5        | 12               | Highways Management                                                       | 16                | 16                  |
| 6        | 13               | Arboricultural Management                                                 | 12                | 6                   |
| 7        | 14               | Income Variation (Highways, Traffic and Parking)                          | 9                 | 6                   |
| 8        | 15               | Waste Budget                                                              | 12                | 8                   |
| 9        | 18               | Town Centre Markets                                                       | 12                | 6                   |
| 10       | 20               | Staff Resourcing and Capability                                           | 12                | 9                   |
| 11       | 22               | Climate Change                                                            | 12                | 8                   |
| 12       | 26               | Income Reconciliation (Waste Management)                                  | 6                 | 2                   |
| 13       | 40               | Disruption to waste services during the Depot Improvement Programme works | 20                | 12                  |
| 14       | 42               | Supplier Failure                                                          | 15                | 15                  |
| 15       | 43               | Horizontal Swing Barriers                                                 | 12                | 8                   |
| 16       | 44               | Arboricultural Management: Service Provider Performance Issues            | 12                | 12                  |